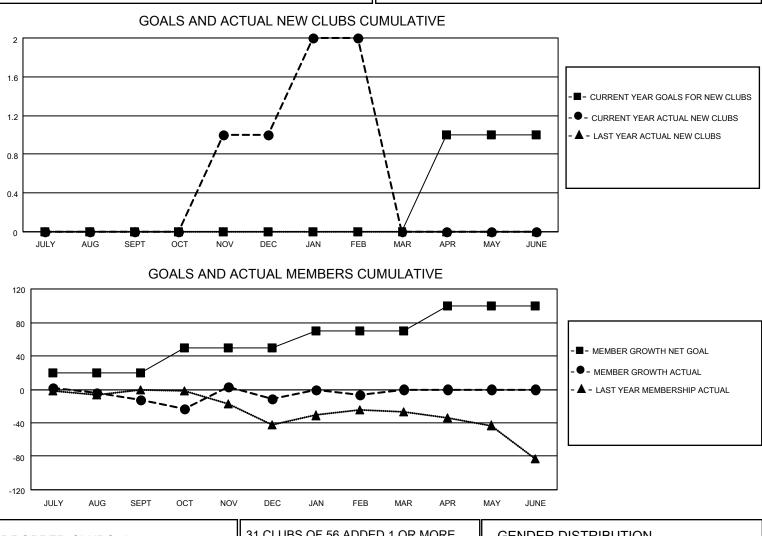

## LOCATION AUSTRALIA

District 201N3

Results as of: 2/28/2021

| Clubs                 |               |           |               | Members               |                         |                         |                                                    |  |  |
|-----------------------|---------------|-----------|---------------|-----------------------|-------------------------|-------------------------|----------------------------------------------------|--|--|
| RESULTS FOR 2020-2021 |               |           |               | RESULTS FOR 2020-2021 |                         |                         |                                                    |  |  |
| QUARTER               | NEW CLUB GOAL | NEW CLUBS | DROPPED CLUBS | QUARTER MEM           | MBER GROWTH NET<br>GOAL | MEMBER GROWTH<br>ACTUAL | DROPPED<br>MEMBERS ACTUAL<br>(including transfers) |  |  |
| JULY/AUG/SEPT         | 0             | 0         | 0             | JULY/AUG/SEPT         | 20                      | 23                      | 34                                                 |  |  |
| OCT/NOV/DEC           | 0             | 1         | 0             | OCT/NOV/DEC           | 30                      | 74                      | 60                                                 |  |  |
| JAN/FEB/MAR           | 0             | 1         | 0             | JAN/FEB/MAR           | 20                      | 36                      | 28                                                 |  |  |
| APR/MAY/JUNE          | 1             | 0         | 0             | APR/MAY/JUNE          | 30                      | 0                       | 0                                                  |  |  |